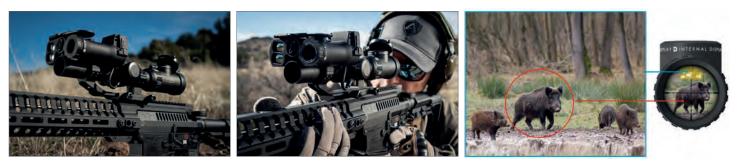

## ID<sup>™</sup>-Internal Display Technology

 $G_1^{*}$  ID<sup>\*\*</sup> is the first product with unique Internal Display technology. The ID<sup>\*\*</sup> does not interfere with any standard function of the 1-8 x 24 riflescope. With sensor technologies  $G_1^{**}$  can vastly expand the utilization of the riflescope by offering *Situational Awareness* while user is focused on the target.