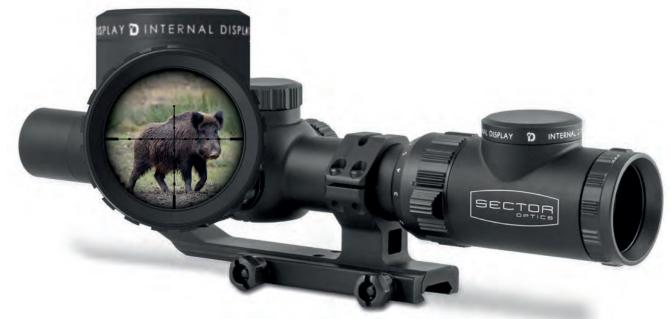

## Gı™ 1-8x24 Riflescope

## ID<sup>™</sup>-Internal Display Technology

 $G_1^{*}$  ID<sup>\*\*</sup> is the first product with unique Internal Display technology. The ID<sup>\*\*</sup> does not interfere with any standard function of the 1-8 x 24 riflescope. With sensor technologies  $G_1^{**}$  can vastly expand the utilization of the riflescope by offering *Situational Awareness* while user is focused on the target.

The G1<sup>™</sup> riflescope offers the following features:

- State-of-the-art optical coatings offer anti-reflective low light performance
- Second focal plane reticle maintains the same appearance throughout the power range
- Glass-etched illuminated reticle with brightness control for low light conditions
- Tube size is standard 30 mm diameter